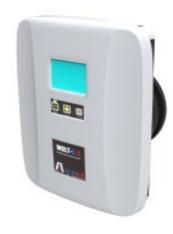

# What's Smart Glove Tester®?

- An advanced, fully automated glove leak testing device with pressure decay measurement.
- A faulty glove assembly presents a route of contamination. By using Airex glove leak tester, small pinholes that cannot be found through visual inspection can be detected.

#### √ Status information

Pressure, battery status, measurement information and testing results are displayed

## ✓ Easy Operation

All operation performed by the Smart Glove Tester® touch screen.