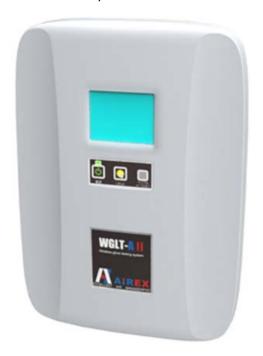

# What's Smart Glove Tester®?

- An advanced, fully automated glove leak testing device with pressure decay measurement.
- A faulty glove assembly presents a route of contamination. By using Airex glove leak tester, small pinholes that cannot be found through visual inspection can be detected.

#### √ Status information

Pressure, battery status, measurement information and testing results are displayed

## ✓ Easy Operation

All operation performed by the Smart Glove Tester® touch screen.