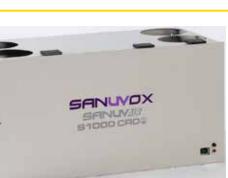

## AIR PURIFICATION UNITS WITH HEPA FILTER & 2 GERMICIDAL LAMPS

The Sanuvair® S300 CRO and Sanuvair® S1000 CRO are designed to provide the highest level of air disinfection and particulate capture of any stand-alone or wallmounted unit available. Designed for chemical and testing labs, white rooms, production facilities, or cold room storage, each unit is equipped with high intensity UVC lamps enclosed in an aluminum chamber for the highest air disinfection possible, combined with a HEPA final filter to capture the smallest particulates. These units have various mounting possibilities.