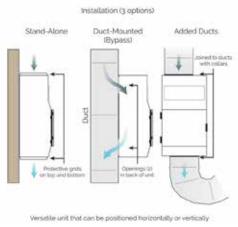

## AIR PURIFICATION UNITS WITH HEPA FILTER & 2 GERMICIDAL LAMPS

The Sanuvair® S300 CRO and Sanuvair® S1000 CRO are designed to provide the highest level of air disinfection and particulate capture of any stand-alone or wallmounted unit available. Designed for chemical and testing labs, white rooms, production facilities, or cold room storage, each unit is equipped with high intensity UVC lamps enclosed in an aluminum chamber for the highest air disinfection possible, combined with a HEPA final filter to capture the smallest particulates. These units have various mounting possibilities.