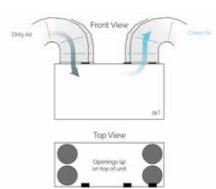

## AIR PURIFICATION UNITS WITH HEPA FILTER & 2 GERMICIDAL LAMPS

The Sanuvair® S300 CRO and Sanuvair® S1000 CRO are designed to provide the highest level of air disinfection and particulate capture of any stand-alone or wallmounted unit available. Designed for chemical and testing labs, white rooms, production facilities, or cold room storage, each unit is equipped with high intensity UVC lamps enclosed in an aluminum chamber for the highest air disinfection possible, combined with a HEPA final filter to capture the smallest particulates. These units have various mounting possibilities.