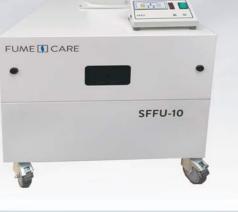

## FC FAN FILTER MODULE

The FFU range of portable or freestanding, filtered extract modules are ideal for use in laboratory environments where harmful substances are in use.

Without proper containment and filteration, chemical processes can exude odours and hazardous vapours into the laboratory environment. The FFU range of laboratory extract modules have been designed to remove chemical vapours and particulates from the process its being used for whilst preventing their release into the surrounding atmosphere.

The FFU range of extract modules can be adapted to include different configurations to clients own requirements.

Harmful fumes pass through the units filters, re-circulating clean air back into the laboratory.

There is no need for