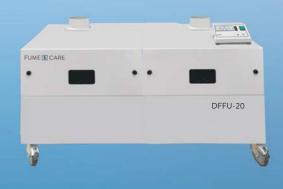

#### FILTERS

| Filter Type     | GP      | FOR     | ACI     | HEPA    |
|-----------------|---------|---------|---------|---------|
| Main Filter No. | FCM-001 | FCM-013 | FCM-015 | FCM-030 |

DOUBLE FAN FILTER MODULE