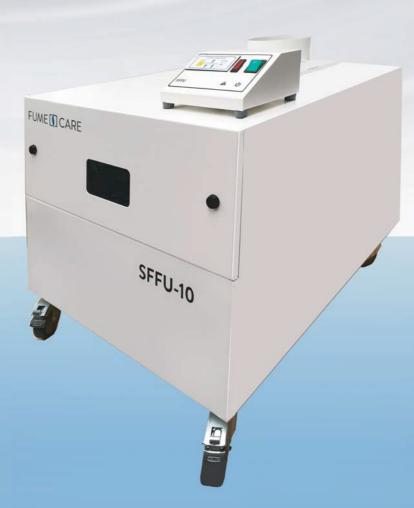

## FC FAN FILTER MODULE

The FFU range of portable or freestanding, filtered extract modules are ideal for use in laboratory environments where harmful substances are in use.

Without proper containment and filteration, chemical processes can exude odours and hazardous vapours into the laboratory environment. The FFU range of laboratory extract modules have been designed to remove chemical vapours and particulates from the process its being used for whilst preventing their release into the surrounding atmosphere.

The FFU range of extract modules can be adapted to include different configurations to clients own requirements.

Harmful fumes pass through the units filters, re-circulating clean air back into the laboratory.

There is no need for